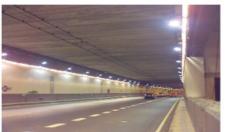

engineered casting beds ensure each slab has structural integrity and is geometrically well formed.











Better quality control



Reduced on-site labour, Clean and safe site condition and Rapid construction



Green product, Less building material used and Can be used in seismic zones, Fire resistant



Design flexibility, Zero shuttering



Space saving, Increased Strength and Durability



Smoother surface finish



Factory casting.



Pre-stress better loading capacity, Extra Long span, up to 8m



Material uniformity throughout the structure, 30% Less weight per m<sup>2</sup>





High rise structures

Stadiums

Industrial & Warehousing







Commercial

Offices

**Educational & Religious Institutions** 







Townhouses & Housing

Boundary walls

Multi-storey car parks







Hotels

Tunnels & Bridges

Hospitals



# 592MM X 100MM HOLLOW CORE WALL SLAB



- 592mm wide and 100mm thick Slab of hollow core
- Reinforced with steel
- 15MPa minimum concrete strength
- 1 hour fire rating

# 592MM X 150MM HOLLOW CORE WALL SLAB



- 592mm wide and 150mm thick Slab of hollow core
- Reinforced with steel
- 15MPa minimum concrete strength
- 1 hour fire rating.



# Prestressed wall panels can be used as;

- 1. Wall in fills in buildings,
- 2. Boundary walls
- 3. Retaining walls.

# CONNECTION DETAILS

**Wall Connection Details** 





# **Retaining Wall Details**



# **Boundary Wall Details**





# 1190MM X 150MM HOLLOW CORE FLOOR SLAB



1190 x 150 mm

- 1190mm wide and 150mm thick Floor Slab of hollow core
- Reinforced with tensile steel cables
- 25MPa minimum concre