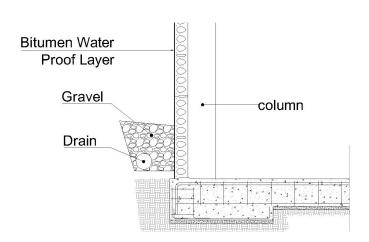

sup>





High rise structures

Stadiums

Industrial & Warehousing







Commercial

Offices

**Educational & Religious Institutions** 







Townhouses & Housing

Boundary walls

Multi-storey car parks







Hotels

Tunnels & Bridges

Hospitals



# 592MM X 100MM HOLLOW CORE WALL SLAB



- 592mm wide and 100mm thick Slab of hollow core
- Reinforced with steel
- 15MPa minimum concrete strength
- 1 hour fire rating

# 592MM X 150MM HOLLOW CORE WALL SLAB



- 592mm wide and 150mm thick Slab of hollow core
- Reinforced with steel
- 15MPa minimum concrete strength
- 1 hour fire rating.



# Prestressed wall panels can be used as;

- 1. Wall in fills in buildings,
- 2. Boundary walls
- 3. Retaining walls.

# CONNECTION DETAILS

**Wall Connection Details** 





# **Retaining Wall Details**



# **Boundary Wall Details**





# 1190MM X 150MM HOLLOW CORE FLOOR SLAB



1190 x 150 mm

- 1190mm wide and 150mm thick Floor Slab of hollow core
- Reinforced with tensile steel cables
- 25MPa minimum concrete strength at de-tensioning
- Service load of 5.0 kN/sqm at a maximum span of 6m long
- Service load of 7.5 kN/sqm at a maximum span of 4.5m long
- One hour fire rating.

# 1200MM X 200MM HOLLOW CORE FLOOR SLAB.



- 1200mm wide and 200mm thick Floor Slab of hollow core
- Reinforced with tensile steel cables
- 25MPa minimum concrete strength at de-tensioning
- Service load of 5.0 kN/sqm at a maximum span of 8m long
- Service load of 7.5 kN/sqm at a maximum span of 6m long
- One hour fire rating.





# CONNECTION DETAILS

**Floor Connection Details** 





• • •

ADDRESS
91/93 Sixth