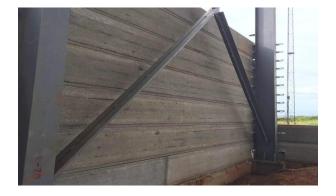

h and Durability



Smoother surface finish



Factory casting.



Pre-stress better loading capacity, Extra Long span, up to 8m



Material uniformity throughout the structure, 30% Less weight per m<sup>2</sup>





High rise structures

Stadiums

Industrial & Warehousing







Commercial

Offices

**Educational & Religious Institutions** 







Townhouses & Housing

Boundary walls

Multi-storey car parks







Hotels

Tunnels & Bridges

Hospitals



# 592MM X 100MM HOLLOW CORE WALL SLAB



- 592mm wide and 100mm thick Slab of hollow core
- Reinforced with steel
- 15MPa minimum concrete strength
- 1 hour fire rating

# 592MM X 150MM HOLLOW CORE WALL SLAB



- 592mm wide and 150mm thick Slab of hollow core
- Reinforced with steel
- 15MPa minimum concrete strength
- 1 hour fire rating.



# Prestressed wall panels can be used as;

- 1. Wall in fills in buildings,
- 2. Boundary walls
- 3. Retaining walls.

# CONNECTION DETAILS

**Wall Connection Details** 





# **Retaining Wall Details**



# **Boundary Wall Details**





# 1190MM X 150MM HOLLOW CORE FLOOR SLAB



1190 x 150 mm

- 1190mm wide and 150mm thick Floor Slab of hollow core
- Reinforced with tensile steel cables
- 25MPa minimum concrete strength at de-tensioning
- Service load of 5.0 kN/sqm at a maximum span of 6m long
- Service load of 7.5 kN/sqm at a maximum span of 4.5m long
- One hour fire rating.

# 1200MM X 200MM HOLLOW CORE FLOOR SLAB.



- 1200mm wide and 200mm thick Floor Slab of hollow core
- Reinforced with tensile steel cables
- 25MPa minimum concrete strength at de-tensioning
- Service load of 5.0