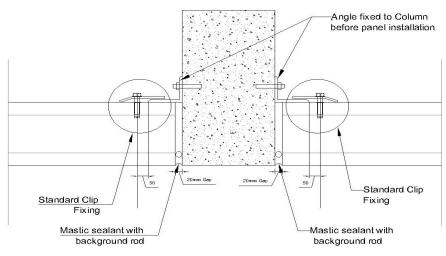

e, 30% Less weight per m<sup>2</sup>





High rise structures

Stadiums

Industrial & Warehousing







Commercial

Offices

**Educational & Religious Institutions** 







Townhouses & Housing

Boundary walls

Multi-storey car parks







Hotels

Tunnels & Bridges

Hospitals



# 592MM X 100MM HOLLOW CORE WALL SLAB



- 592mm wide and 100mm thick Slab of hollow core
- Reinforced with steel
- 15MPa minimum concrete strength
- 1 hour fire rating

# 592MM X 150MM HOLLOW CORE WALL SLAB



- 592mm wide and 150mm thick Slab of hollow core
- Reinforced with steel
- 15MPa minimum concrete strength
- 1 hour fire rating.



# Prestressed wall panels can be used as;

- 1. Wall in fills in buildings,
- 2. Boundary walls
- 3. Retaining walls.

# CONNECTION DETAILS

**Wall Connection Details** 





# **Retaining Wall Details**



# **Boundary Wall Details**





# 1190MM X 150MM HOLLOW CORE FLOOR SLAB



1190 x 150 mm

- 1190mm wide and 150mm thick Floor Slab of hollow core
- Reinforced with tensile steel cables
- 25MPa minimum concrete strength at de-tensioning
- Service load of 5.0 kN/sqm at a maximum span of 6m long
- Service load of 7.5 kN/sqm at a maximum span of 4.5m long
- One hour fire rating.

# 1200MM X 200MM HOLLOW CORE FLOOR SLAB.



- 1200mm wide and 200mm thick Floor Slab of hollow core
- Reinforced with tensile steel cables
- 25MPa minimum concrete strength at de-tensioning
- Service load of 5.0 kN/sqm at a maximum span of 8m long
- Service load of 7.5 kN/sqm at a maximum span of 6m long
- One hour fire rating.





# CONNECTION DETAILS

**Floor Connection Details**