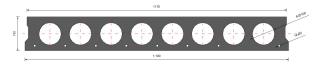

# 1190MM X 150MM HOLLOW CORE FLOOR SLAB

1190 x 150 mm

- 1190mm wide and 150mm thick Floor Slab of hollow core
- Reinforced with tensile steel cables
- 25MPa minimum concrete strength at de-tensioning
- Service load of 5.0 kN/sqm at a maximum span of 6m long
- Service load of 7.5 kN/sqm at a maximum span of 4.5m long
- One hour fire rating.