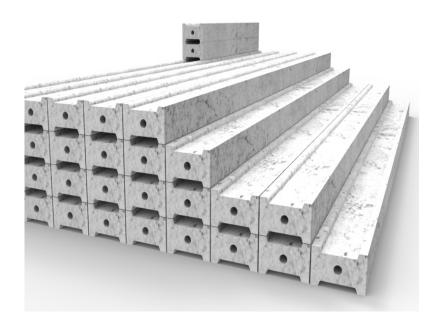

Hollow core wall and floor slabs are pre-cast, pre-stressed concrete panels designed to be used in a variety of building and civil structures.

The slabs are made using hightensile steel bars which are stretched and tensioned. The tensioned steel reinforces the hollow core concrete slabs and improves their structural capacity.

The steel is tensioned on a casting bed, on top of which concrete is poured and moulded using high performing slip-form machines. The slabs formed have longitudinal voids that extend throughout, to make each slab lighter. Once the concrete has set and hardened, the slabs are cut according to each customer's requirements. The concrete batching plant meticulously mixes cement, stone and sand to create a premium mixture of C25 grade concrete.

# 1190MM X 150MM HOLLOW CORE FLOOR SLAB

1190 x 150 mm

- 1190mm wide and 150mm thick Floor Slab of hollow core
- Reinforced with tensile steel cables
- 25MPa minimum concrete strength at de-tensioning
- Service load of 5.0 kN/sqm at a maximum span of 6m long
- Service load of 7.5 kN/sqm at a maximum span of 4.5m long
- One hour fire rating.

# 1200MM X 200MM HOLLOW CORE FLOOR SLAB.

- 1200mm wide and 200mm thick Floor Slab of hollow core
- Reinforced with tensile steel cables
- 25MPa minimum concrete strength at de-tensioning
- Service load of 5.0 kN/sqm at a maximum span of 8m long
- Service load of 7.5 kN/sqm at a maximum span of 6m long
- One hour fire rating.