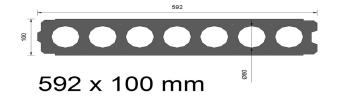

# 592MM X 100MM HOLLOW CORE WALL SLAB

- 592mm wide and 100mm thick Slab of hollow core
- Reinforced with steel
- 15MPa minimum concrete strength
- 1 hour fire rating