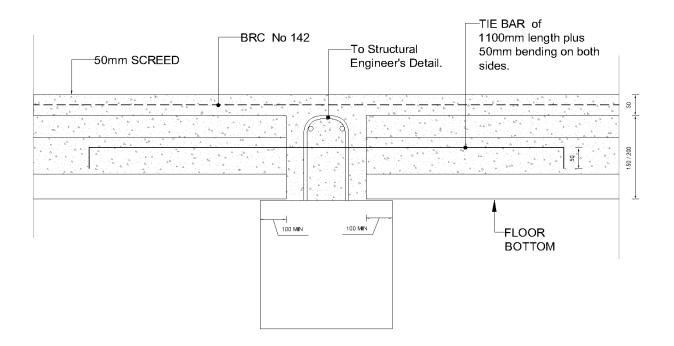

# CONNECTION DETAILS

**Floor Connection Details** 

• • •

ADDRESS
91/93 Sixth street,
Industrial Area
Kampala,
Uganda
www.tilecentre.co.ug
info@tilecentre.co.ug

# 1190MM X 150MM HOLLOW CORE FLOOR SLAB

1190 x 150 mm

- 1190mm wide and 150mm thick Floor Slab of hollow core
- Reinforced with tensile steel cables
- 25MPa minimum concrete strength at de-tensioning
- Service load of 5.0 kN/sqm at a maximum span of 6m long
- Service load of 7.5 kN/sqm at a maximum span of 4.5m long
- One hour fire rating.

# 1200MM X 200MM HOLLOW CORE FLOOR SLAB.

- 1200mm wide and 200mm thick Floor Slab of hollow core
- Reinforced with tensile steel cables
- 25MPa minimum concrete strength at de-tensioning
- Service load of 5.0 kN/sqm at a maximum span of 8m long
- Service load of 7.5 kN/sqm at a maximum span of 6m long
- One hour fire rating.