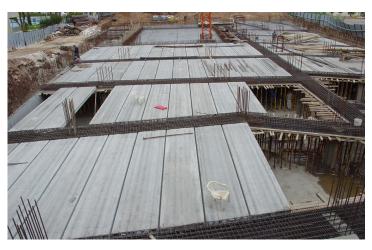

The steel is tensioned on a casting bed, on top of which concrete is poured and moulded using high performing slip-form machines. The slabs formed have longitudinal voids that extend throughout, to make each slab lighter. Once the concrete has set and hardened, the slabs are cut according to each customer's requirements. The concrete batching plant meticulously mixes cement, stone and sand to create a premium mixture of C25 grade concrete.

What are Hollowcore slabs and how are they made?

Our superior machinery and internationally engineered casting beds ensure each slab has structural integrity and is geometrically well formed.

Better quality control