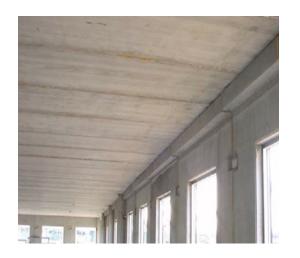

Hollow core wall and floor slabs are pre-cast, pre-stressed concrete panels designed to be used in a variety of building and civil structures.

The slabs are made using hightensile steel bars which are stretched and tensioned. The tensioned steel reinforces the hollow core concrete slabs and improves their structural capacity.

Space saving, Increased Strength and Durability

Smoother surface finish

Factory casting.

Pre-stress better loading capacity, Extra Long span, up to 8m

Material uniformity throughout the structure, 30% Less weight per m<sup>2</sup>