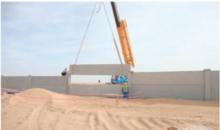

Hollow core wall and floor slabs are pre-cast, pre-stressed concrete panels designed to be used in a variety of building and civil structures.

The slabs are made using hightensile steel bars which are stretched and tensioned. The tensioned steel reinforces the hollow core concrete slabs and improves their structural capacity.

The steel is tensioned on a casting bed, on top of which concrete is poured and moulded using high performing slip-form machines. The slabs formed have longitudinal voids that extend throughout, to make each slab lighter. Once the concrete has set and hardened, the slabs are cut according to each customer's requirements. The concrete batching plant meticulously mixes cement, stone and sand to create a premium mixture of C25 grade concrete.