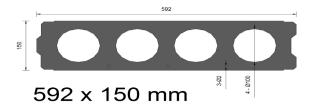

# 592MM X 150MM HOLLOW CORE WALL SLAB

- 592mm wide and 150mm thick Slab of hollow core
- Reinforced with steel
- 15MPa minimum concrete strength
- 1 hour fire rating.