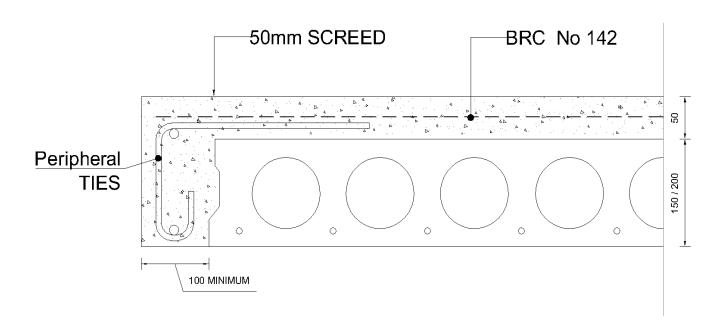

# CONNECTION DETAILS

**Floor Connection Details** 

• • •

ADDRESS
91/93 Sixth street,
Industrial Area
Kampala,
Uganda
www.tilecentre.co.ug
info@tilecentre.co.ug

# 1190MM X 150MM HOLLOW CORE FLOOR SLAB

1190 x 150 mm

- 1190mm wide and 150mm thick Floor Slab of hollow core
- Reinforced with tensile steel cables
- 25MPa minimum concrete strength at de-tensioning
- Service load of 5.0 kN/sqm at a maximum span of 6m long
- Service load of 7.5 kN/sqm at a maximum span of 4.5m long
- One hour fire rating.

# 1200MM X 200MM HOLLOW CORE FLOOR SLAB.

- 1200mm wide and 200mm thick Floor Slab of hollow core
- Reinforced with tensile steel cables
- 25MPa minimum concrete strength at de-tensioning
- Service load of 5.0 kN/sqm at a maximum span of 8m long
- Service load of 7.5 kN/sqm at a maximum span of 6m long
- One hour fire rating.