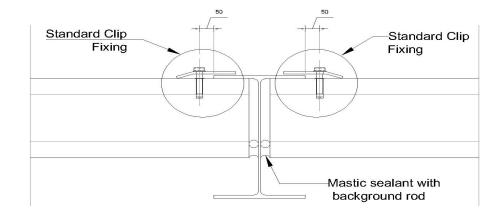

ure, 30% Less weight per m<sup>2</sup>





High rise structures

Stadiums

Industrial & Warehousing







Commercial

Offices

**Educational & Religious Institutions** 







Townhouses & Housing

Boundary walls

Multi-storey car parks







Hotels

Tunnels & Bridges

Hospitals



# 592MM X 100MM HOLLOW CORE WALL SLAB



- 592mm wide and 100mm thick Slab of hollow core
- Reinforced with steel
- 15MPa minimum concrete strength
- 1 hour fire rating

# 592MM X 150MM HOLLOW CORE WALL SLAB



- 592mm wide and 150mm thick Slab of hollow core
- Reinforced with steel
- 15MPa minimum concrete strength
- 1 hour fire rating.



# Prestressed wall panels can be used as;

- 1. Wall in fills in buildings,
- 2. Boundary walls
- 3. Retaining walls.

# CONNECTION DETAILS

**Wall Connection Details** 





# **Retaining Wall Details**



# **Boundary Wall Details**





# 1190MM X 150MM HOLLOW CORE FLOOR SLAB



1190 x 150 mm

- 1190mm wide and 150mm thick Floor Slab of hollow core
- Reinforced with tensile steel cables
- 25MPa minimum concrete strength at de-tensioning
- Service load of 5.0 kN/sqm at a maximum span of 6m long
- Service load of 7.5 kN/sqm at a maximum span of 4.5m long
- One hour fire rating.

# 1200MM X 200MM HOLLOW CORE FLOOR SLAB.



- 1200mm wide and 200mm thick Floor Slab of hollow core
- Reinforced with tensile steel cables
- 25MPa minimum concrete strength at de-tensioning
- Service load of 5.0 kN/sqm at a maximum span of 8m long
- Service load of 7.5 kN/sqm at a maximum span of 6m long
- One hour fire rating.





# CONNECTION DETAILS

**Floor Connection Details*