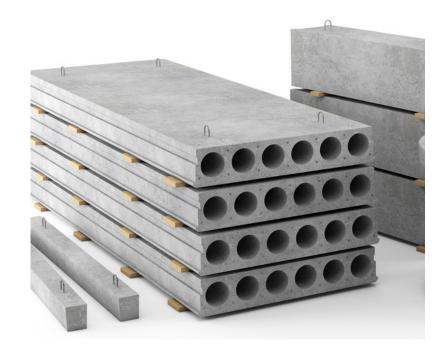

Hollow core wall and floor slabs are pre-cast, pre-stressed concrete panels designed to be used in a variety of building and civil structures.

The slabs are made using hightensile steel bars which are stretched and tensioned. The tensioned steel reinforces the hollow core concrete slabs and improves their structural capacity.

The steel is tensioned on a casting bed, on top of which concrete is poured and moulded using high performing slip-form machines. The slabs formed have longitudinal voids that extend throughout, to make each slab lighter. Once the concrete has set and hardened, the slabs are cut according to each customer's requirements. The concrete batching plant meticulously mixes cement, stone and sand to create a premium mixture of C25 grade concrete.

# 1190MM X 150MM HOLLOW CORE FLOOR SLAB

1190 x 150 mm

- 1190mm wide and 150mm thick Floor Slab of hollow core
- Reinforced with tensile steel cables
- 25MPa minimum concrete strength at de-tensioning
- Service load of 5.0 kN/sqm at a maximum span of 6m long
- Service load of 7.5 kN/sqm at a maximum span of 4.5m long
- One hour fire rating.

# 1200MM X 200MM HOLLOW CORE FLOOR SLAB.

- 1200mm wide and 200mm thick Floor Slab of hollow core
- Reinforced with tensile steel cables
- 25MPa minimum concrete strength at de-tensioning
- Service load of 5.0 kN/sqm at a maximum span of 8m long
- Service load of 7.5 kN/sqm at a maximum span of 6m long
- One hour fire rating.