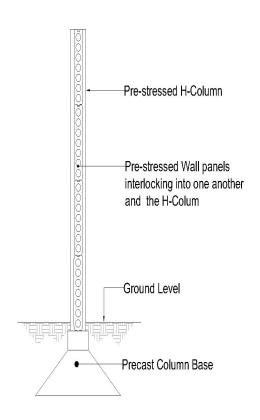

Stadiums

Industrial & Warehousing







Commercial

Offices

**Educational & Religious Institutions** 







Townhouses & Housing

Boundary walls

Multi-storey car parks







Hotels

Tunnels & Bridges

Hospitals



# 592MM X 100MM HOLLOW CORE WALL SLAB



- 592mm wide and 100mm thick Slab of hollow core
- Reinforced with steel
- 15MPa minimum concrete strength
- 1 hour fire rating

# 592MM X 150MM HOLLOW CORE WALL SLAB



- 592mm wide and 150mm thick Slab of hollow core
- Reinforced with steel
- 15MPa minimum concrete strength
- 1 hour fire rating.



# Prestressed wall panels can be used as;

- 1. Wall in fills in buildings,
- 2. Boundary walls
- 3. Retaining walls.

# CONNECTION DETAILS

**Wall Connection Details** 





# **Retaining Wall Details**



# **Boundary Wall Details**





# 1190MM X 150MM HOLLOW CORE FLOOR SLAB



1190 x 150 mm

- 1190mm wide and 150mm thick Floor Slab of hollow core
- Reinforced with tensile steel cables
- 25MPa minimum concrete strength at de-tensioning
- Service load of 5.0 kN/sqm at a maximum span of 6m long
- Service load of 7.5 kN/sqm at a maximum span of 4.5m long
- One hour fire rating.

# 1200MM X 200MM HOLLOW CORE FLOOR SLAB.



- 1200mm wide and 200mm thick Floor Slab of hollow core
- Reinforced with tensile steel cables
- 25MPa minimum concrete strength at de-tensioning
- Service load of 5.0 kN/sqm at a maximum span of 8m long
- Service load of 7.5 kN/sqm at a maximum span of 6m long
- One hour fire rating.





# CONNECTION DETAILS

**Floor Connection Details** 





• • •

ADDRESS
91/93 Sixth street,
Industrial Area
Kampal