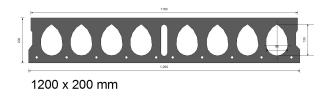

# 1200MM X 200MM HOLLOW CORE FLOOR SLAB.

- 1200mm wide and 200mm thick Floor Slab of hollow core
- Reinforced with tensile steel cables
- 25MPa minimum concrete strength at de-tensioning
- Service load of 5.0 kN/sqm at a maximum span of 8m long
- Service load of 7.5 kN/sqm at a maximum span of 6m long
- One hour fire rating.