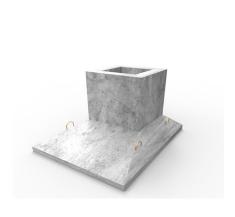

In 2017, through the brand name Vinco, the company ventured into the manufacturing

of pre-stressed hollow core concrete components. Vinco presents its range of hollow core products including: wall and floor panels, column bases and H- columns for boundary walls.

# Prestressed wall panels can be used as;

- 1. Wall in fills in buildings,
- 2. Boundary walls
- 3. Retaining walls.